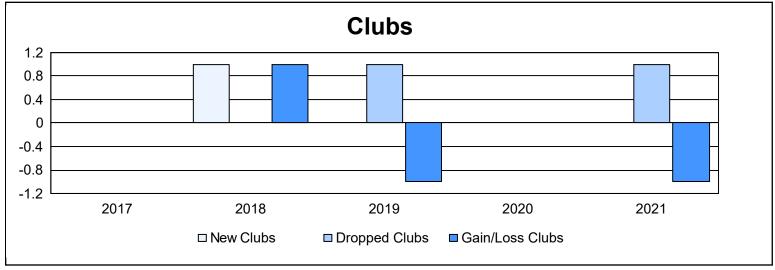

District 8 N As of June 2021 Cumulative

| Year      | New<br>Clubs | Dropped<br>Clubs | Gain/<br>Loss<br>Clubs | New<br>Members | Charter<br>Members | Reinstate<br>Members | Transfer<br>Members | Total<br>Member<br>Added | Total<br>Members<br>Dropped | Gain/<br>Loss<br>Members |
|-----------|--------------|------------------|------------------------|----------------|--------------------|----------------------|---------------------|--------------------------|-----------------------------|--------------------------|
| 2016-2017 | 0            | 0                | 0                      | 63             | 1                  | 3                    | 5                   | 72                       | 86                          | -14                      |
| 2017-2018 | 1            | 0                | 1                      | 79             | 25                 | 1                    | 1                   | 106                      | 95                          | 11                       |
| 2018-2019 | 0            | 1                | -1                     | 88             | 1                  | 3                    | 1                   | 93                       | 102                         | -9                       |
| 2019-2020 | 0            | 0                | 0                      | 36             | 0                  | 2                    | 1                   | 39                       | 66                          | -27                      |
| 2020-2021 | 0            | 1                | -1                     | 50             | 0                  | 3                    | 0                   | 53                       | 126                         | -73                      |
| Average   | 0            | 0                | 0                      | 63             | 5                  | 2                    | 2                   | 73                       | 95                          | -22                      |