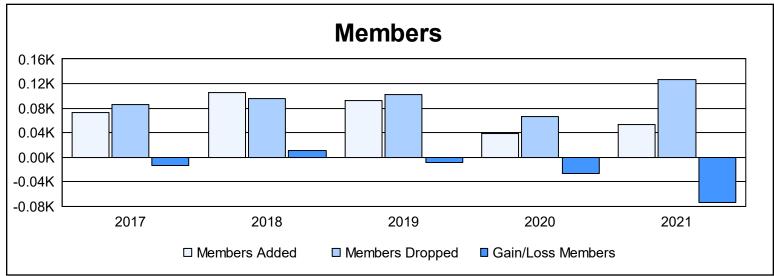

District 8 N As of June 2021 Cumulative

| Year      | New<br>Clubs | Dropped<br>Clubs | Gain/<br>Loss<br>Clubs | New<br>Members | Charter<br>Members | Reinstate<br>Members | Transfer<br>Members | Total<br>Member<br>Added | Total<br>Members<br>Dropped | Gain/<br>Loss<br>Members |
|-----------|--------------|------------------|------------------------|----------------|--------------------|----------------------|---------------------|--------------------------|-----------------------------|--------------------------|
| 2016-2017 | 0            | 0                | 0                      | 63             | 1                  | 3                    | 5                   | 72                       | 86                          | -14                      |
| 2017-2018 | 1            | 0                | 1                      | 79             | 25                 | 1                    | 1                   | 106                      | 95                          | 11                       |
| 2018-2019 | 0            | 1                | -1                     | 88             | 1                  | 3                    | 1                   | 93                       | 102                         | -9                       |
| 2019-2020 | 0            | 0                | 0                      | 36             | 0                  | 2                    | 1                   | 39                       | 66                          | -27                      |
| 2020-2021 | 0            | 1                | -1                     | 50             | 0                  | 3                    | 0                   | 53                       | 126                         | -73                      |
| Average   | 0            | 0                | 0                      | 63             | 5                  | 2                    | 2                   | 73                       | 95                          | -22                      |